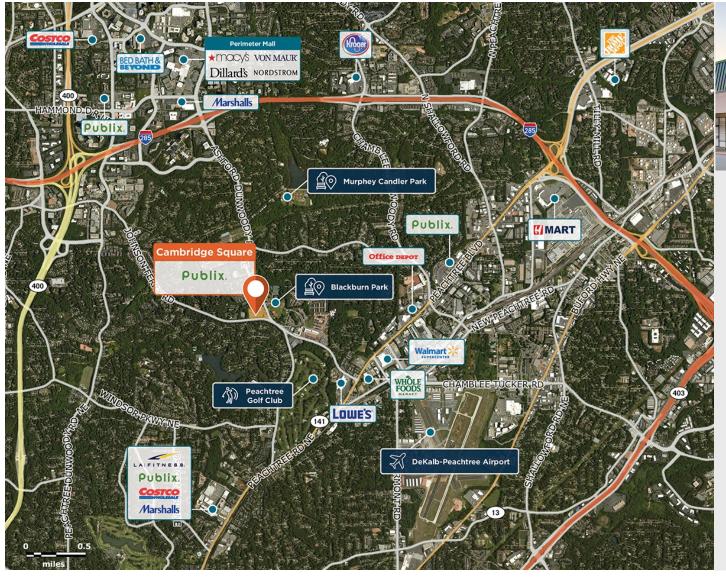

## Cambridge Square

**2036 Johnson Ferry Road, Atlanta, GA 30319** 

Strategically located 1.5 miles from three major hospitals and highly accessible from a main intersection.

Center Size: 70,169 Spaces Available: 1

## Within 3 Miles

Population 106,909
Avg. Household Income 147,748
Avg. Home Value \$1,047,720

Annual Visits 511,259 Vehicles Per Day 45,514

Regency Centers.

**Leslie Mintz**Leasing Contact

**404 575 3296** 