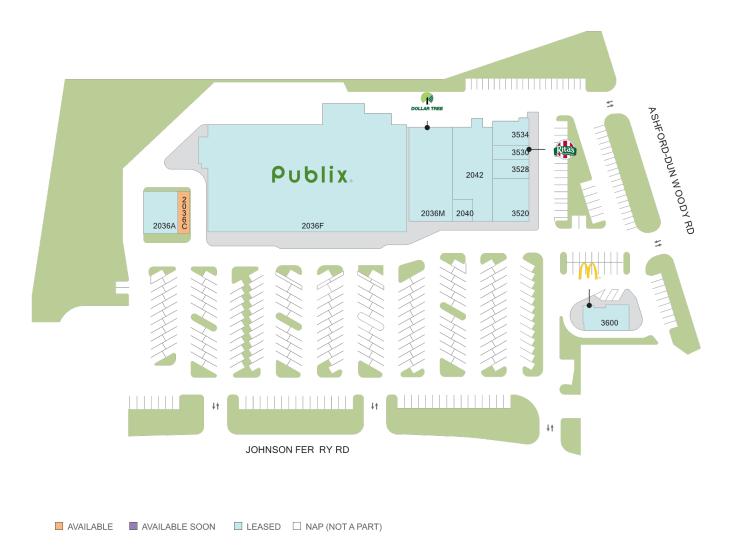

## **Cambridge Square**

♀ 2036 Johnson Ferry Road, Atlanta, GA 30319

**Center Size: 70,169** 

| SPACE  | TENANT                        | SF     |
|--------|-------------------------------|--------|
| 2036-C | AVAILABLE                     | 968    |
| 2036-A | CAMBRIDGE PACKAGE STORE       | 3,000  |
| 2036-F | PUBLIX                        | 44,152 |
| 2036-M | DOLLAR TREE                   | 8,100  |
| 2040   | LE NAIL SALON                 | 1,648  |
| 2042   | LOS BRAVOS MEXICAN RESTAURANT | 6,289  |
| 3520   | BROOKLYN BAGEL & DELI         | 3,191  |
| 3528   | GENTLE DENTAL                 | 900    |
| 3530   | RITA'S WATER ICE              | 888    |
| 3534   | CAMBRIDGE CLEANERS            | 2,000  |
| 3600   | MCDONALDS                     | 1      |