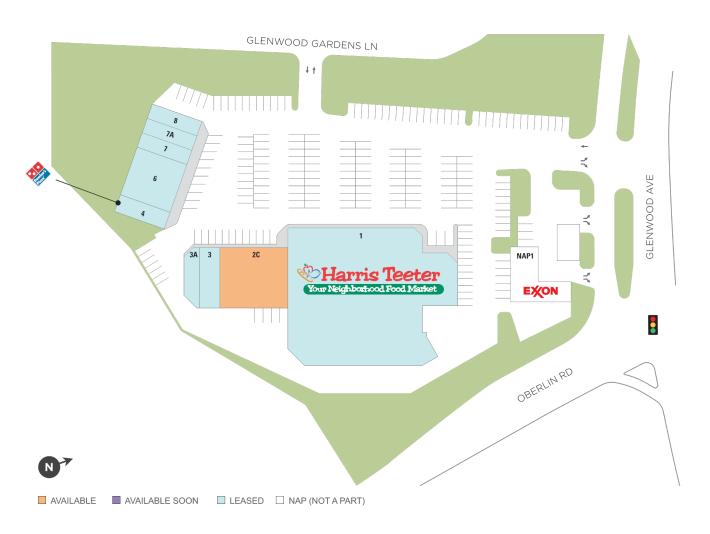

## Glenwood Village

**?** 2927 Essex Circle, Raleigh, NC 27608

Center Size: 42,864

| SPACE | TENANT                        | SF     |
|-------|-------------------------------|--------|
| 0002C | AVAILABLE                     | 4,800  |
| 0001  | HARRIS TEETER                 | 27,764 |
| 0003  | HEREGHTY'S HEAVENLY DELICIOUS | 1,100  |
| 0003A | FRAME WAREHOUSE               | 1,100  |
| 0004  | DOMINO'S PIZZA                | 1,000  |
| 0006  | GLENWOOD GRILL                | 3,400  |
| 0007  | HAKO SUSHI                    | 1,665  |
| 0007A | THE LASH LOUNGE               | 1,135  |
| 0008  | DRESSCODE STYLE               | 900    |