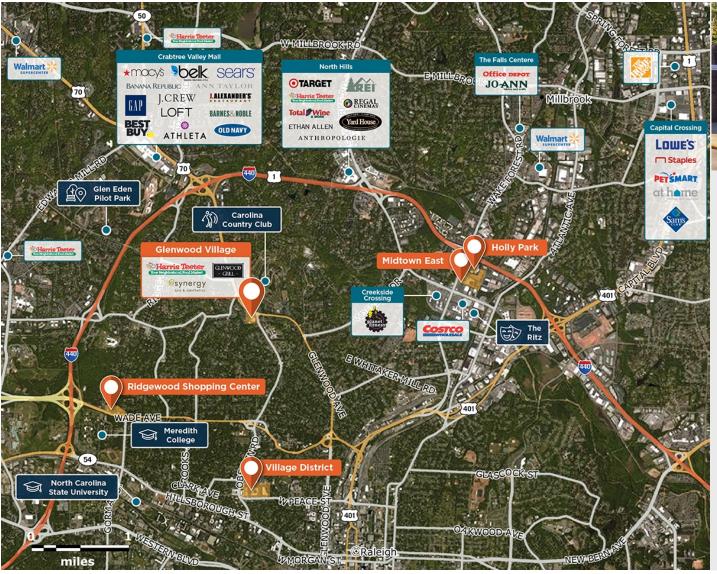

## Glenwood Village

♀ 2927 Essex Circle, Raleigh, NC 27608

Upscale center close to downtown Raleigh near one of the most prestigious neighborhoods inside the Beltline.

Center Size: 42,864 Spaces Available: 1

## Within 3 Miles

Population 94,823

Avg. Household Income 141,934

Avg. Home Value \$960,027

Annual Visits 495,433
Vehicles Per Day 25,760

Regency Centers.

Allison Wiggs Leasing Contact **919 831 4915** 

AllisonWiggs@regencycenters.com