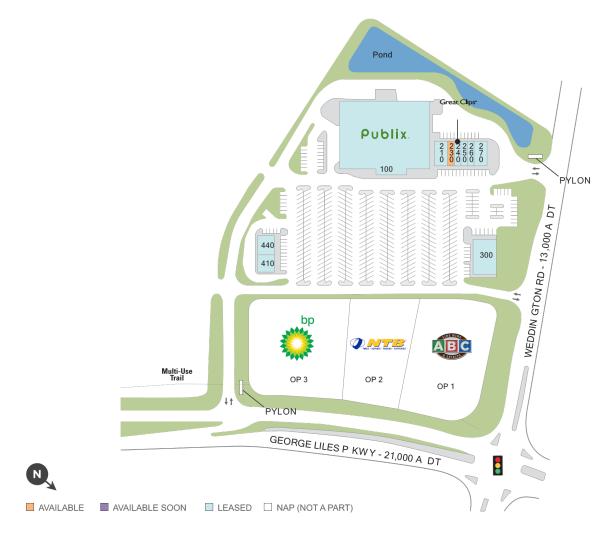

## Willow Oaks Crossing

**9** 4995-5015 Weddington Rd NW, Concord, NC 28027

Center Size: 65,298

| SPACE | TENANT                         | SF     |
|-------|--------------------------------|--------|
| 230   | AVAILABLE                      | 1,400  |
| 100   | PUBLIX                         | 49,098 |
| 210   | VALENTINOS NAIL BAR            | 2,800  |
| 240   | GREAT CLIPS                    | 1,400  |
| 250   | STEWART PHYSICAL THERAPY       | 1,400  |
| 260   | WOOF GANG BAKERY & GROOMING    | 1,400  |
| 270   | FULL MOON OYSTER BAR & SEAFOOD | 2,800  |
| 300   | GREAT RETAIL COMING SOON!      | 5,400  |
| 410   | NONNA'S PIZZA                  | 2,296  |
| 440   | NEW WORLD DENTISTRY            | 2,704  |
| OP1   | ABC                            | 0      |
| OP2   | NATIONAL TIRE AND BATTERY      | 0      |
| OP3   | BP MARK OIL COMPANY, INC       | 0      |