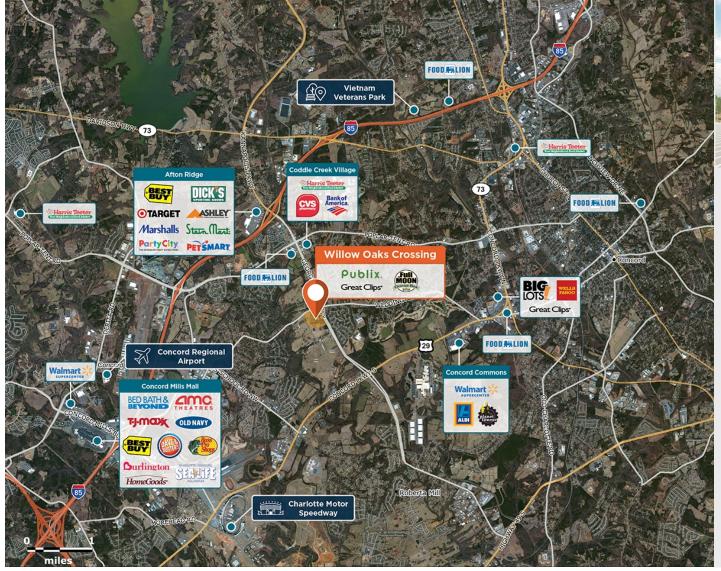

## Willow Oaks Crossing

**♀** 4995-5015 Weddington Rd NW, Concord, NC 28027

Located in Concord, a fastgrowing submarket ranked #38 among Money Magazine's 50 Best Places to Live.

Center Size: 65,298 Spaces Available: 1

## Within 3 Miles

Population 37,572 Avg. Household Income 107,240 Avg. Home Value \$406,983

Annual Visits 871,316 Vehicles Per Day 14,041

Regency Centers.

**Leslie Mintz**Leasing Contact

**404 575 3296** 

lesliemintz@regencycenters.com